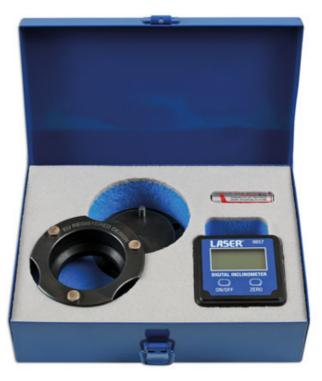

## **Timing Chain Wear Kit VAG 1.4 Petrol**

Timing chain wear kit for VAG 1.4 petrol engines. Required to test the timing chain wear

## **Additional Information**

- · Application: VAG 1.4 TSi Direct Injection Chain Driven Twin Cam Petrol engines
- · Application: Beetle, CC, Eos, Golf, Jetta, Passat. Polo, Scirocco, Sharan, Tiguan, Touran
- Equivalent to OEM T10550/1, T10550/2, T10550/3
- · If chain replacement is required use Laser 5742
- · Exhaust Camshaft Holding Disc made in Sheffield. EU Registered Design